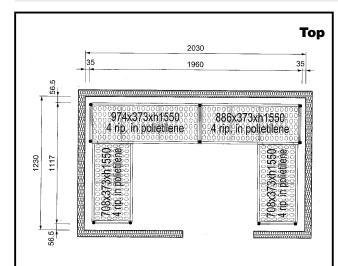

#### Item No.

4-level shelving set. Designed for corner installation along the sides of the cold room. Louvered sectional polyethylene shelves (depth=373mm). Aluminium (20 micron) side uprights (height=1550mm). Adjustable feet.

### **Key Information:**

**External dimensions, Width:** 

137095 (CRS2012)708 mmExternal dimensions, Depth:373 mmExternal dimensions, Height:1550 mmMax loading weight:2400 kgNet weight:59 kgUprights2