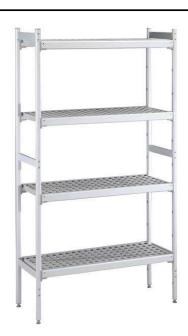

Shelving set, composed of aluminium uprights and 4 polyethylene louvered shelves, for 2030x1230 mm cold rooms

#### Item No.

4-level shelving set. Designed for corner installation along the sides of the cold room. Louvered sectional polyethylene shelves (depth=373mm). Aluminium (20 micron) side uprights (height=1550mm). Adjustable feet.

#### Construction

- Uprights and shelf frames constructed entirely in anodized aluminium (20 micron).
- 4 tiers
- Shelves made by section of polyethylene tablets.
- · Sectional polyethylene shelves are dishwasher safe.